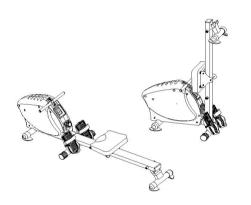

## Manual resistance

Features:

Magnetic resistance
Distance, Speed & Strokes per Minute
Pivoting Foot Pedals with Adjustable Velcro
Straps
Fold away design

1 Month hire \$60