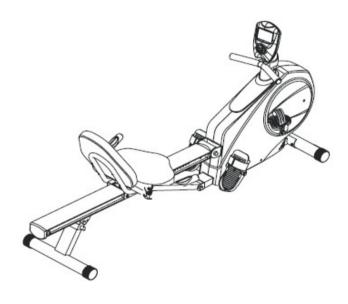

## 2 in 1 Bike/Rower

Features:

Bike and rowing functions Auto tension adjustment Pulse rate, time, distance, rpm and calorie measurement

1 Month \$80

3 Month \$200