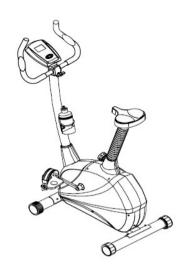

#### Auto Resistance Bike

Features:

Magnetic resistance with touch button tension control Pre-set workout programs Speed, time, distance, calories, RPM, temperature, scan & recovery modes Touch pulse sensors Adjustable seat and handlebars

1 Month hire \$60