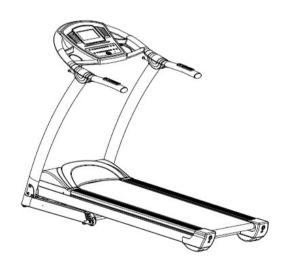

## Auto Incline

Features:
0-16 km/h
12 deg incline
Speed, pulse, time, distance and calories
Preset workouts
Hand pulse

1 Month hire \$100

3 Months hire \$250