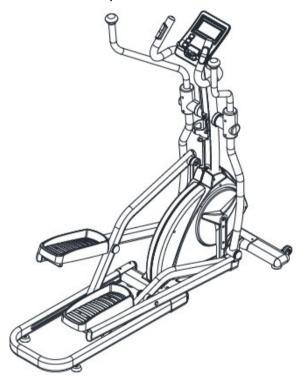

# Front drive elliptical

Features:

Programs and manual functions Large easy to read console Hand pulse iPad compatable

3 Month hire only \$250